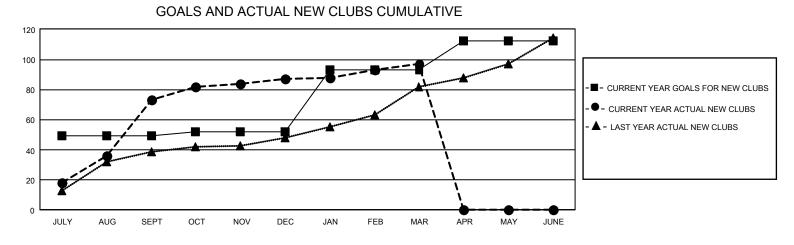

## GAT MONTHLY MEMBERSHIP PROGRESS REPORT

GMT Constitutional Area 6 - I, Group J

REPORT DOES NOT INCLUDE CLUBS IN UNDISTRICTED AREAS.

| Clubs         |               |             |               | Members               |                          |                         |                                                    |
|---------------|---------------|-------------|---------------|-----------------------|--------------------------|-------------------------|----------------------------------------------------|
|               | RESULTS FOR   | R 2023-2024 |               | RESULTS FOR 2023-2024 |                          |                         |                                                    |
| QUARTER       | NEW CLUB GOAL | NEW CLUBS   | DROPPED CLUBS | QUARTER               | EMBER GROWTH NET<br>GOAL | MEMBER GROWTH<br>ACTUAL | DROPPED MEMBERS<br>ACTUAL (including<br>transfers) |
| JULY/AUG/SEPT | - 147         | 73          | 46            | JULY/AUG/SEPT         | 1485                     | 5,463                   | 3,830                                              |
| OCT/NOV/DEC   | 9             | 14          | 73            | OCT/NOV/DEC           | 1190                     | 3,151                   | 4,913                                              |
| JAN/FEB/MAR   | 123           | 10          | 17            | JAN/FEB/MAR           | 1214                     | 1,744                   | 1,254                                              |
| APR/MAY/JUNE  | 57            | 0           | 0             | APR/MAY/JUNE          | 926                      | 0                       | 0                                                  |