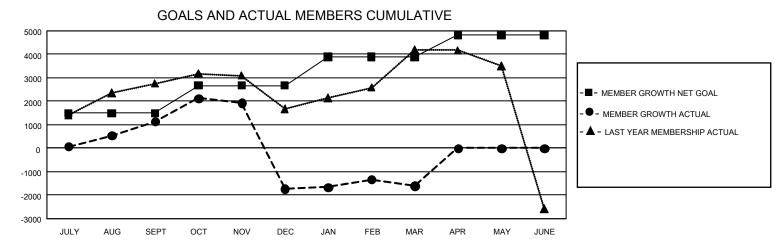

## GAT MONTHLY MEMBERSHIP PROGRESS REPORT

GMT Constitutional Area 6 - I, Group J

REPORT DOES NOT INCLUDE CLUBS IN UNDISTRICTED AREAS.

| Clubs         |               |             |               | Members               |                          |                         |                                                    |
|---------------|---------------|-------------|---------------|-----------------------|--------------------------|-------------------------|----------------------------------------------------|
|               | RESULTS FOR   | R 2023-2024 |               | RESULTS FOR 2023-2024 |                          |                         |                                                    |
| QUARTER       | NEW CLUB GOAL | NEW CLUBS   | DROPPED CLUBS | QUARTER               | EMBER GROWTH NET<br>GOAL | MEMBER GROWTH<br>ACTUAL | DROPPED MEMBERS<br>ACTUAL (including<br>transfers) |
| JULY/AUG/SEPT | - 147         | 73          | 46            | JULY/AUG/SEPT         | 1485                     | 5,463                   | 3,830                                              |
| OCT/NOV/DEC   | 9             | 14          | 73            | OCT/NOV/DEC           | 1190                     | 3,151                   | 4,913                                              |
| JAN/FEB/MAR   | 123           | 10          | 17            | JAN/FEB/MAR           | 1214                     | 1,744                   | 1,254                                              |
| APR/MAY/JUNE  | 57            | 0           | 0             | APR/MAY/JUNE          | 926                      | 0                       | 0                                                  |